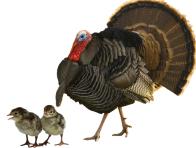

### **BROAD BREASTED WHITE TURKEY**

Most commonly used domesticated turkey for meat. Fast growing with a great feed conversion rate, these birds dress out quick and clean.

Straight run only. Available March - July

#### **ORLOPP BROAD BREASTED BRONZE** Fast growing and enjoyed for their similar coloring

to a wild turkey, the Orlopp Bronze is a great choice for turkey meat.

Straight run only. Available March – July

1-19: \$6.35 each 20-49: \$6.10 each 50-99: \$5.85 each 100+: \$5.60 each

\*26-28% turkey starter.