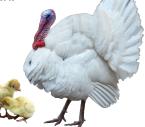

### **BROAD BREASTED WHITE TURKEY**

Most commonly used domesticated turkey for meat. Fast growing with a great feed conversion rate, these birds dress out quick and clean.

Straight run only. Available March - July

1-19: \$5.85 each 20-49: \$5.60 each 50-99: \$5.35 each 100+: \$5.10 each

\*26-28% turkey starter.