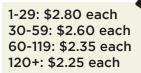

## BIRI

PHEASANT

Also called the common pheasant, the Chinese Ringneck Pheasant is raised for a number of reasons including, training, release, and hunting.

Straight run only. Available May – July

1-29: \$2.25 each 30-59: \$1.90 each 60-199: \$1.70 each 200+: Call for prices