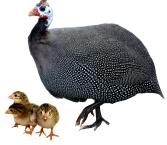

### FRENCH PEARL GUINEA

A popular game bird known for being alerting against predators and sought after for their well known insect control.

Straight run only. Available Mid March - July

\$3.50 each

\*26-28% turkev or gamebird starter.